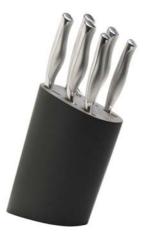

### Series TRAPEZIUM

472-164 Hiroshima 6 pc. Bamboo Handle Oriental Knife set with Storage Block in Prevailing Green Colour

345-160 Kobe 6 pc. Hollow Handle Knife Set with Storage Block in Dark Black Colour