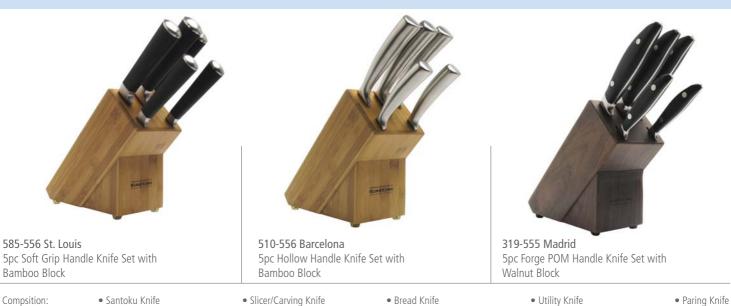

#### Set Compsition:

- Bread Knife
- Chef's Knife
- Slicer/Carving Knife
- Utility Knife
- Paring Knife
- Santoku Knife

\* All Knife block set packed in a RECYCLABLE Kraft Corrugated Box

310-357 Kyoto 5pc Hollow-Handle Knife in Trapezium Bamboo Block

#### Composition:

- Bread Knife
- Chef's Knife
- Slicer/Carving Knife
- Utility Knife
- Paring Knife