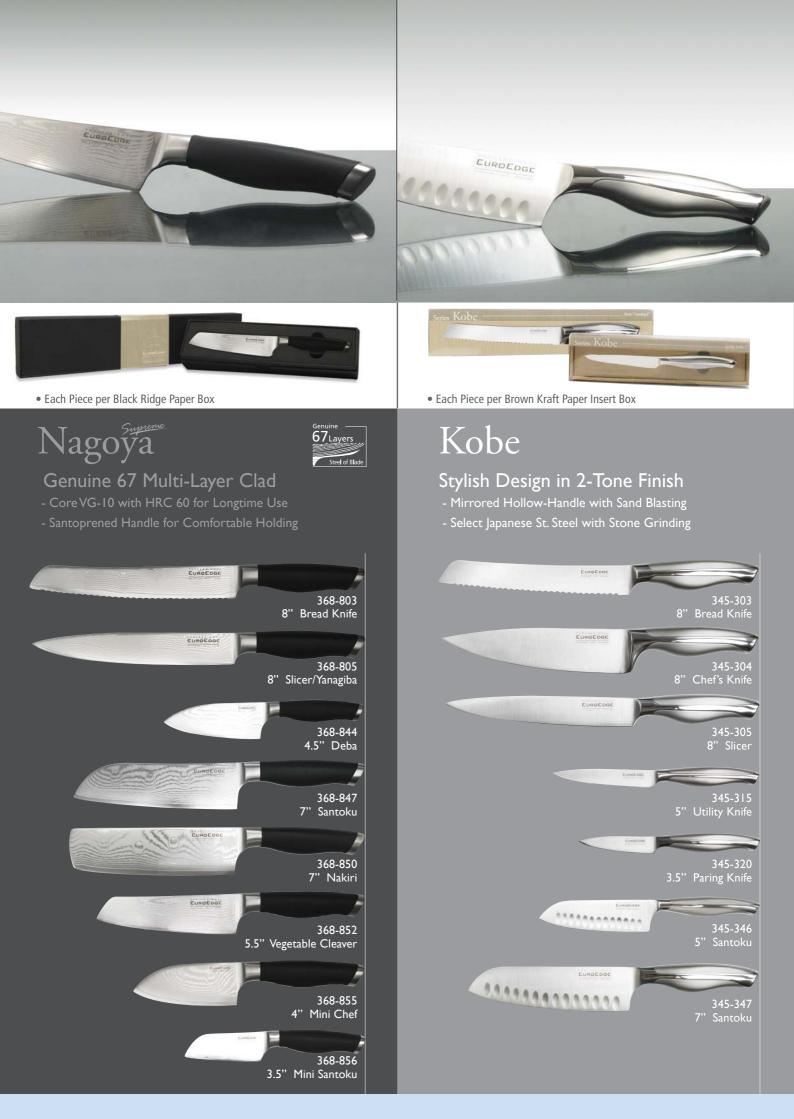

**Environment Friendly Material: Bamboo** 

345-456 Kobe 5pc Hollow Knife Set with Designed Bamboo/Acrylic Block

360-456 Nagoya 5pc Soft Grip Handle Knife Set with Designed Bamboo/Acrylic Block

Bamboo is the fastest growing woody plant on Earth. It grows one third faster than normal plants. Some of them can grow even up to 1 metre per day. The balance of oxygen and carbon dioxide in the atmosphere has been a concern for years. Bamboo is a reliable contributor of oxygen. This speedy growth characteristic is good for the re-greening of degraded areas and generates more oxygen than an equivalent amount of trees. It purifies the soil and the Earth's atmosphere. It abates light intensity from the sun and protects against ultraviolet rays. It is a helpful partner to our environmental protections.

Bamboo is an endurable natural resource which can be an appropriate substitute for wood. It is one of the strongest materials which is widely used in building and house ware. This material is stronger and harder than wood. Its tensile strength is 28,000 per square inch versus 23,000 for steel. A short growth cycle makes it multi-functional. There are over 1,000 species of bamboo on the Earth. It can be harvested in 3 to 5 years and faster than the softwoods in 10 to 20 years.