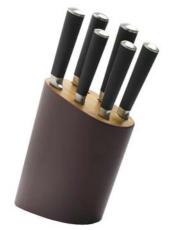

510-166 Barcelona 6 pc. Hollow Handle Knife Set with Storage Block in Coffee Brown Colour

#### Set Compsition:

- Bread Knife
- Chef's Knife
- Slicer/Carving Knife
- Utility Knife
- Paring Knife
- Santoku Knife

\* All Knife block set packed in a RECYCLABLE Kraft Corrugated Box

310-357 Kyoto 5pc Hollow-Handle Knife in Trapezium Bamboo Block