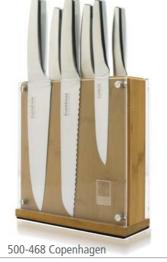

# Copenhagen

#### Quality Molybdenum Vanadium Blade

- Extra Sharpness & Durablility with HRC 55
- Contempory Design of Hollow-Handle