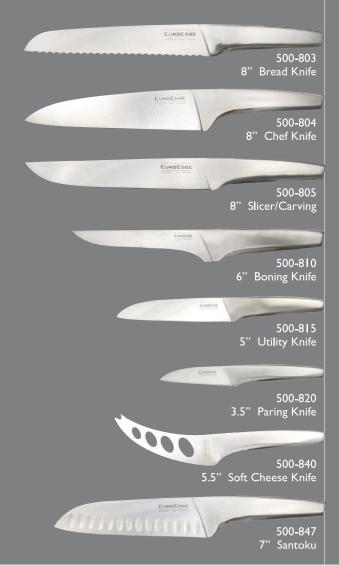

#### Set Composition

- Bread Knife x 1
- Chef's Knife x 1
- Slicer/Carving Knife x 1
- Utility Knife x 1
- Paring Knife x 1

809-456 Boston 5pc Pakka Wood Handle Knife Set with Designed Bamboo/Acrylic Block

#### Set Compsition:

- Bread Knife
- Chef's Knife
- Slicer/Carving Knife
- Utility Knife
- Paring Knife
- Santoku Knife

\* All Knife block set packed in a RECYCLABLE Kraft Corrugated Box

310-357 Kyoto 5pc Hollow-Handle Knife in Trapezium Bamboo Block

#### Composition:

- Bread Knife
- Chef's Knife
- Slicer/Carving Knife
- Utility Knife
- Paring Knife