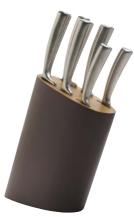

510-166 Barcelona 6 pc. Hollow Handle Knife Set with Storage Block in Coffee Brown Colour

#### Set Compsition:

- Bread Knife
- Chef's Knife
- Slicer/Carving Knife
- Utility Knife
- Paring Knife
- Santoku Knife

\* All Knife block set packed in a RECYCLABLE Kraft Corrugated Box

310-357 Kyoto 5pc Hollow-Handle Knife in Trapezium Bamboo Block