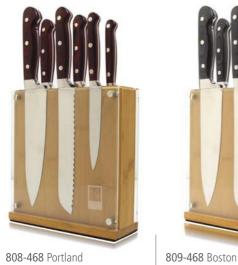

#### Set Composition

- Bread Knife x 1
- Chef's Knife x 1
- Slicer/Carving Knife x 1
- Utility Knife x 1
- Paring Knife x 1

809-456 Boston 5pc Pakka Wood Handle Knife Set with Designed Bamboo/Acrylic Block