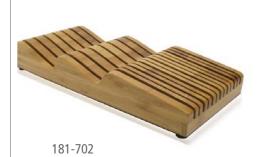

## accessories

181-700

Sharper & Sharper Tungsten Carbide & Ceramic

181-703

Sharper & Sharper Diamond Grinder Sharpener

Wave Knife Storage Unit Up to 13 Assorted Knives

• Each piece per Deluxe Wooden Box