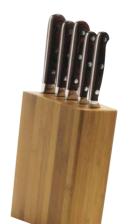

808-357 Portland

5pc Red Pakka Knife

in Trapezium Bamboo Block

915-357 Hamburg

5pc Solid POM Knife in Trapezium Bamboo Block

#### Composition:

- Bread Knife
- Chef's Knife
- Slicer/Carving Knife
- Utility Knife
- Paring Knife