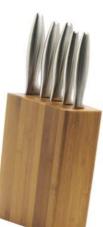

310-456 Kyoto 5pc Hollow Handle Knife Set with Designed Bamboo/Acrylic Block

#### Set Composition

- Bread Knife x 1
- Chef's Knife x 1
- Slicer/Carving Knife x 1
- Utility Knife x 1
- Paring Knife x 1

809-456 Boston 5pc Pakka Wood Handle Knife Set with Designed Bamboo/Acrylic Block