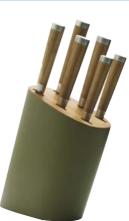

### Series TRAPEZIUM

472-164 Hiroshima 6 pc. Bamboo Handle Oriental Knife set with Storage Block in Prevailing Green Colour

345-160 Kobe 6 pc. Hollow Handle Knife Set with Storage Block in Dark Black Colour