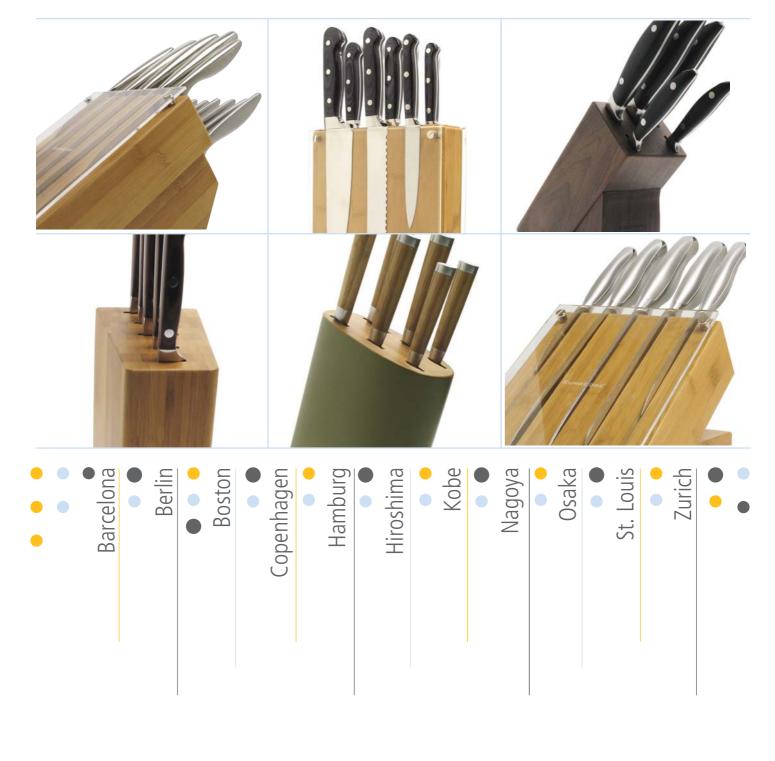

## 2008 Kitchen Knife Storage Collection

www.winwards.com

830-111 Zurich

11 pc Stainless Steel Knife Set with Designed Bambo/Acrylic Block

Quality Stainless Steel with HRC 50+/-2. Contemporary Handle Design

510-166 Barcelona 6 pc. Hollow Handle Knife Set with Storage Block in Coffee Brown Colour

## 2008 New Item

825-162 Berlin 6 pc. POM Handle Knife Set with Storage Block in Natural Bamboo

585-168 St. Louis 6 pc. Soft TPR Handle Knife set with Storage Block in Elegant Burgundy Colour

### Series TRAPEZIUM

472-164 Hiroshima 6 pc. Bamboo Handle Oriental Knife set with Storage Block in Prevailing Green Colour

345-160 Kobe 6 pc. Hollow Handle Knife Set with Storage Block in Dark Black Colour

310-456 Kyoto 5pc Hollow Handle Knife Set with Designed Bamboo/Acrylic Block

#### Set Compsition:

- Bread Knife
- Chef's Knife
- Slicer/Carving Knife
- Utility Knife
- Paring Knife
- Santoku Knife

\* All Knife block set packed in a RECYCLABLE Kraft Corrugated Box

310-357 Kyoto 5pc Hollow-Handle Knife in Trapezium Bamboo Block

808-357 Portland

5pc Red Pakka Knife

in Trapezium Bamboo Block

915-357 Hamburg

5pc Solid POM Knife in Trapezium Bamboo Block

**Environment Friendly Material: Bamboo** 

345-456 Kobe 5pc Hollow Knife Set with Designed Bamboo/Acrylic Block

360-456 Nagoya 5pc Soft Grip Handle Knife Set with Designed Bamboo/Acrylic Block

Bamboo is the fastest growing woody plant on Earth. It grows one third faster than normal plants. Some of them can grow even up to 1 metre per day. The balance of oxygen and carbon dioxide in the atmosphere has been a concern for years. Bamboo is a reliable contributor of oxygen. This speedy growth characteristic is good for the re-greening of degraded areas and generates more oxygen than an equivalent amount of trees. It purifies the soil and the Earth's atmosphere. It abates light intensity from the sun and protects against ultraviolet rays. It is a helpful partner to our environmental protections.

• Paring Knife

6pc Stylish Hollow Handle Knife Set with Magnetic Block

470-468 Osaka

6pc Oriental Knife Set with Magnetic Block

• Santoku 5"