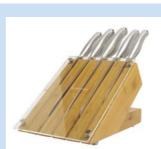

## 2008 Kitchen Knife Storage Collection

www.winwards.com

830-111 Zurich

11 pc Stainless Steel Knife Set with Designed Bambo/Acrylic Block

Quality Stainless Steel with HRC 50+/-2. Contemporary Handle Design