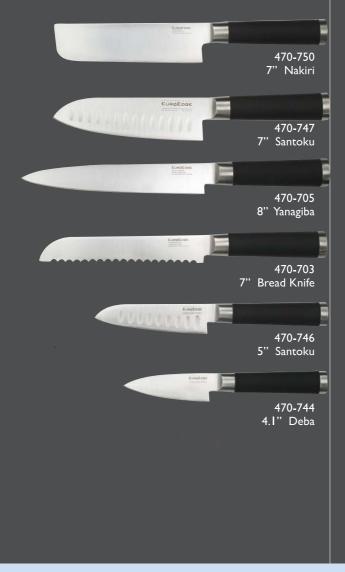

• Paring Knife

6pc Stylish Hollow Handle Knife Set with Magnetic Block

470-468 Osaka

6pc Oriental Knife Set with Magnetic Block

• Santoku 5"

#### Compsition of 470-468

- Nakiri • Santoku 7"
- Yanagiba • Bread Knife
  - Deba