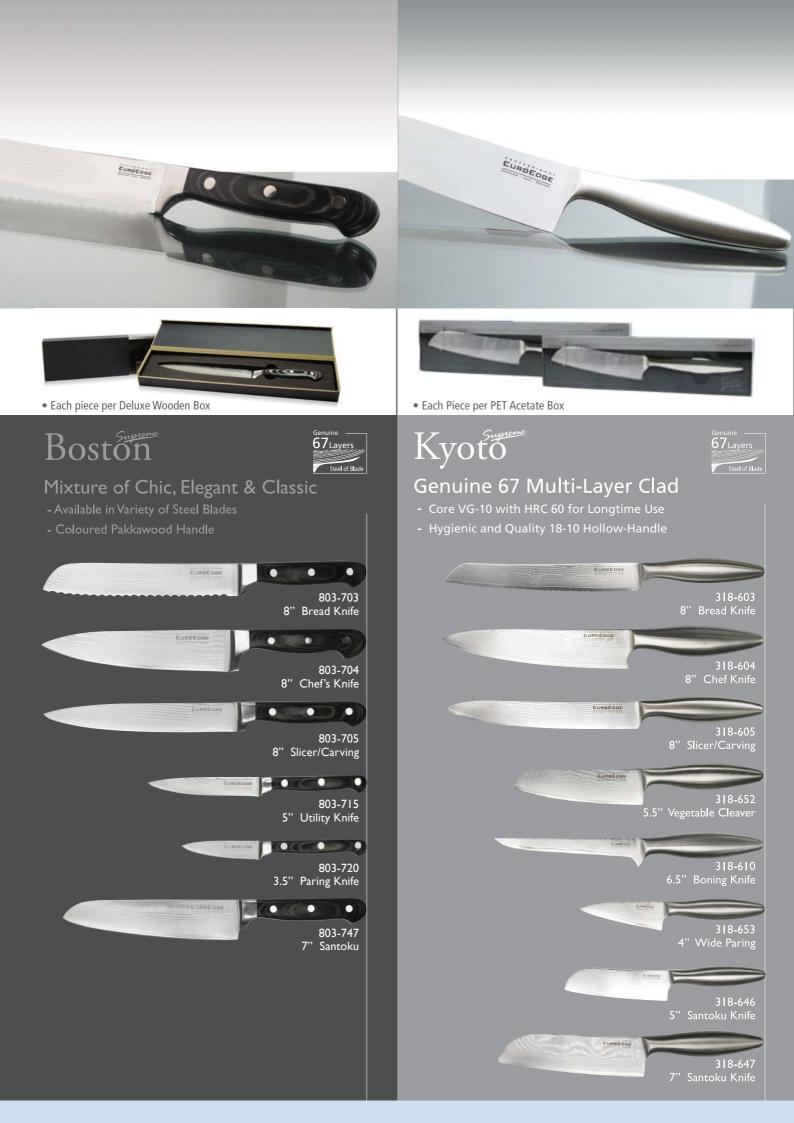

## accessories

181-700

Sharper & Sharper Tungsten Carbide & Ceramic

181-703

Sharper & Sharper Diamond Grinder Sharpener

Wave Knife Storage Unit Up to 13 Assorted Knives

• Each piece per Deluxe Wooden Box