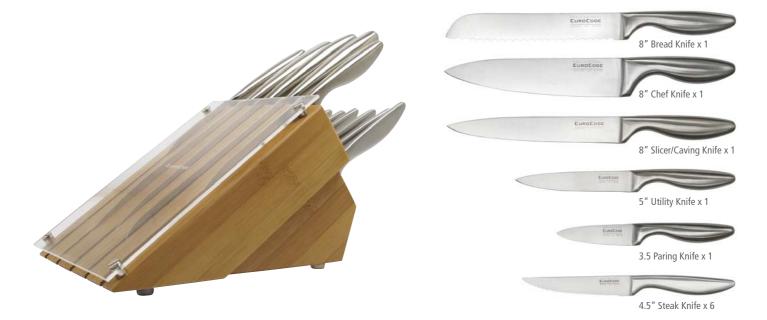

## 2008 Kitchen Knife Storage Collection

www.winwards.com

830-111 Zurich

11 pc Stainless Steel Knife Set with Designed Bambo/Acrylic Block

Quality Stainless Steel with HRC 50+/-2. Contemporary Handle Design

#### Set Composition

- Bread Knife x 1
- Chef's Knife x 1
- Slicer/Carving Knife x 1
- Utility Knife x 1
- Paring Knife x 1

809-456 Boston 5pc Pakka Wood Handle Knife Set with Designed Bamboo/Acrylic Block