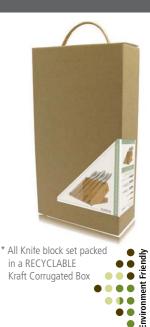

#### Set Compsition:

- Bread Knife
- Chef's Knife
- Slicer/Carving Knife
- Utility Knife
- Paring Knife
- Santoku Knife

\* All Knife block set packed in a RECYCLABLE Kraft Corrugated Box

310-357 Kyoto 5pc Hollow-Handle Knife in Trapezium Bamboo Block

#### \* All Knife block set packed in a RECYCLABLE Kraft Corrugated Box