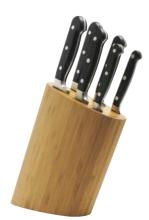

808-357 Portland

5pc Red Pakka Knife

in Trapezium Bamboo Block

915-357 Hamburg

5pc Solid POM Knife in Trapezium Bamboo Block

#### Composition:

- Bread Knife
- Chef's Knife
- Slicer/Carving Knife
- Utility Knife
- Paring Knife