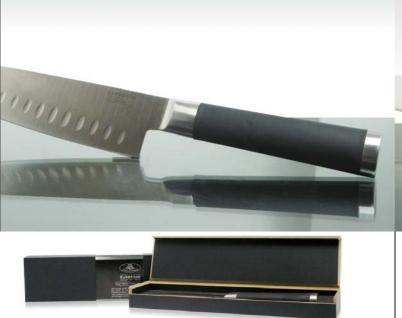

## accessories

181-700

Sharper & Sharper Tungsten Carbide & Ceramic

181-703

Sharper & Sharper Diamond Grinder Sharpener

Wave Knife Storage Unit Up to 13 Assorted Knives

• Each piece per Deluxe Wooden Box