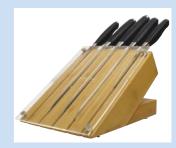

310-456 Kyoto 5pc Hollow Handle Knife Set with Designed Bamboo/Acrylic Block

#### Set Composition

- Bread Knife x 1
- Chef's Knife x 1
- Slicer/Carving Knife x 1
- Utility Knife x 1
- Paring Knife x 1

809-456 Boston 5pc Pakka Wood Handle Knife Set with Designed Bamboo/Acrylic Block