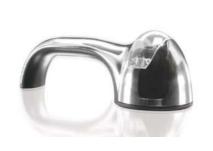

## accessories

181-700

Sharper & Sharper Tungsten Carbide & Ceramic

181-703

Sharper & Sharper Diamond Grinder Sharpener

Wave Knife Storage Unit Up to 13 Assorted Knives

• Each piece per Deluxe Wooden Box